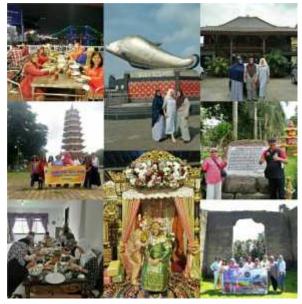

# Itinerary :

- O8.00 : Participants are picked up at Meeting Point, then Continue to do Musi Tour,
  Combining the Musi River to Go to Kemaro Island, distance
  from the pier to Kemaro Island + 40 Minutes to Kemaro Island, which is here
  The attraction of Kemaro is the 9-storey Pagoda that rises in the middle island and
  have a love story between the princess of Sriwijaya Kingdom and Prince of China.
- 11.00 : Arriving at the Return Pier after from Kemaro Island, Participants Invited To Palembang SMB II Museum, See History and Relics of Crafting Sriwijaya in Palembang City
- 12.00 : Participants are invited to have lunch in Sri Melayu (Palembang typical food)
- 13.00 : Participants in Invited Visit Palembang Limas House, is a Traditional House Palembang. There you can try the Indigenous clothes of Palembang (Optional)
- 15.00 : Participants are invited to visit the Giant Al-Qur'an Park in the Gandus area.
  This Al-Qur'an Park is One of the many Religious Tourism in Minati By Domestic and International Travelers.
- 16.30 : Participants are invited to the center of making songkets and special fabrics The Tangga Buntung area, we will go to the Fikri Collection Gallery, here is also available The Songket Fabrics That Have Been Made, Jumputan Fabrics and Typical Palembang Souvenirs
- 18.00 : Participants Invited for Dinner At Riverside Restaurant, which is where This restaurant's Background Background is the Ampera Bridge at Night, If possible, after dinner, Participants will be invited to the wet hallway Culinary Night (here are a variety of traditional Food snacks to modern).
- 20.00 : Participants will be returned to the previous meeting point and city tour With Cindo Citra Ends, See you on the Next Trip together Cindo Citra Travel Tour © .